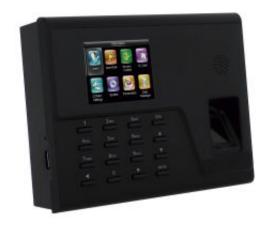

## **TA-UA760-1-W**

## Zkteco

ZKTeco TA-UA760-1-W. Presence control. Footprints, EM RFID card and keyboard. 3,000 recordings / 100,000 records. TCP / IP, WiFi and USB. Management of presence control mode. ZkTimeNet 3.0 Lite | ZkTimeNet 3.0 Ua760.

## **Features**

- 2.8 "color LCD touch screen with graphic user interface for easy use.
- Stores 3,000 tracks, 50,000 events and optionally 3,000 cards.
- Identification by Footprint, password, EM card and combinations
- Up to 24 calendars definable by the user.
- Communication TCP / IP, WiFi, USB-host
- Entry for door contact, siren or request button for output and auxiliary input.
- Tamper alarm and access with coercion.
- Standard Functions: Work Code, SMS, DLST, Programmed Doorbell,
- Search Self-Service, Automatic State Change
- Optional Functions: ID / Mifare, WDMS, RS232 External Printer
- 9 Digit ID, WiFi, ADMS, USB-Client
- Working temperature: 0 to 45 °C.
- Operating Humidity: 20% -80%
- Power: DC 12V / 1.5A
- Dimensions: 186 x 138x 43.6 mm
- Compatible with ZKTime.Net 3.0 program