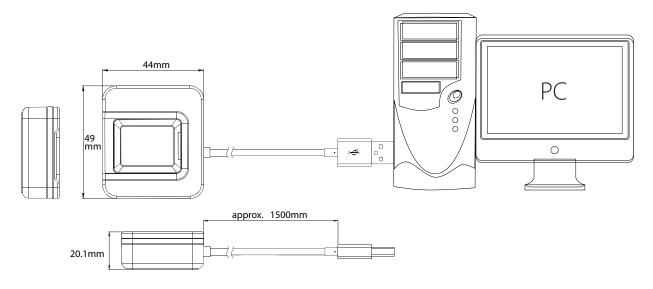

rough fingers
- High Speed USB 2.0
- Low Power Idle Mode
- Available SDK for development

## Specification

| Optical                                     |  |
|---------------------------------------------|--|
| 16.5*23mm                                   |  |
| 15.24*20.32mm(FAP20)                        |  |
| 300*400                                     |  |
| 500                                         |  |
| USB 2.0, compatibale with USB 1.1           |  |
| Windows xp/Vista/7/8/10(32/64 bit), Android |  |
| 5V, supplied by USB                         |  |
| -20 °C ~ +50 °C; 90% r.h.                   |  |
| 360°                                        |  |
| 49×44×20.1mm(L*W*TH)                        |  |
|                                             |  |

## **Desktop Connection**