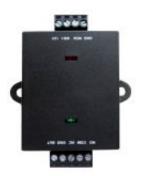

## ACC-SRB-BOARD

Zkteco

ZKTeco ACC-SRB-BOARD. ZKTeco safety relay box. Simple and safe control for a single door. Wiegand encrypted communication. Output contact for electric lock, exit button. 2 status LEDs External relay box to connect to standalone access control devices.

## Specifications

1 built-in relay

Compatible with ZKTeco standalone devices with Wiegand output

Encrypted Wiegand input format

2 LED indicators

Exit contact: electric lock, exit button

Lock control delay: default 5 seconds (configurable in fingerprint reader / software)

Power: 12V DC, 60mA

Operating temperature:  $0^{\circ}C \sim +70^{\circ}C$ 

Operating humidity: 10% ~ 90%

Dimensions: 40 (W) x 50 (H) x 17 mm

- ZK-403