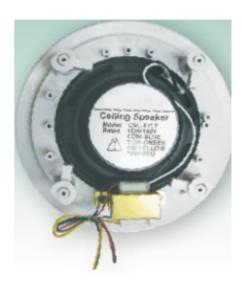

## In Ceiling Speaker SPK8

| Specification / Model   | SPK8               |
|-------------------------|--------------------|
| Speaker caliber         | 6,5" x 1, 1,5" x 1 |
| Rated power at 100V     | 7.5W/15W/30W       |
| Input (KΩ)              | 70V /100V          |
| Frequency Response (Hz) | 90-20KHz           |
| Sensitivity (lw/lm)     | 88dB±3dB           |
| Material                | ABS+ Iron Net      |
| Weight                  | 1.4 kg             |
| Mounting Hole           | Ø200mm             |
| Panel size              | Ø230 x 90mm        |

High-quality in-ceiling loudspeakers, delivering exceptional sound quality and value for a wide variation of applications, ranging from paging and announcements to background music systems in a wide range of business applications, including hotels, restaurants and pubs, corporate offices, retail stores. Line transformer allows fast and smooth connections to 100 Volt public address or low impedance systems. The mounting of the loudspeaker into the ceiling is achieved with a quick-fix mechanism, offering great installers convenience and lifetime stability. The construction of the speakers' housing is made out of iron while the front is covered by a steel grill.